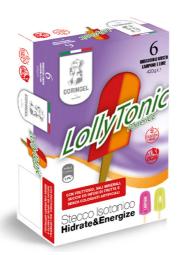

## LollyTonic®

## Isotonic stick

LollyTonic<sup>®</sup> is the first "isotonic drink" on a stick in the 2 flavors Raspberry and Lime, designed to replenish the mineral salts lost through sweating. Made with fruit extracts and juices, it boasts a perfect balance of readily assimilable sugars such as FRUCTOSE, of which is rich. Ideal product for the most demanding sportsmen or more commonly for everyone on hot summer days.

Item code: LOLTNCX6 EAN code: 8004963200028

Pieces for case

Cases for box

Boxes for layer

Layers for pallet Boxes

for pallet

weight pallet

6