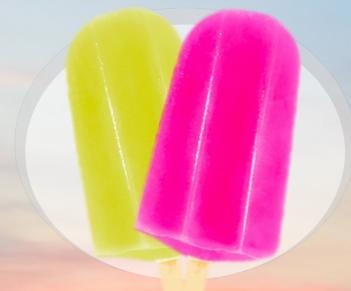

## LollyTonic®

## Isotonic stick

LollyTonic<sup>®</sup> is the first "isotonic drink" on a stick in the 2 flavors Raspberry and Lime, designed to replenish the mineral salts lost through sweating. Made with fruit extracts and juices, it boasts a perfect balance of readily assimilable sugars such as FRUCTOSE, of which is rich. Ideal product for the most demanding sportsmen or more commonly for everyone on hot summer days.