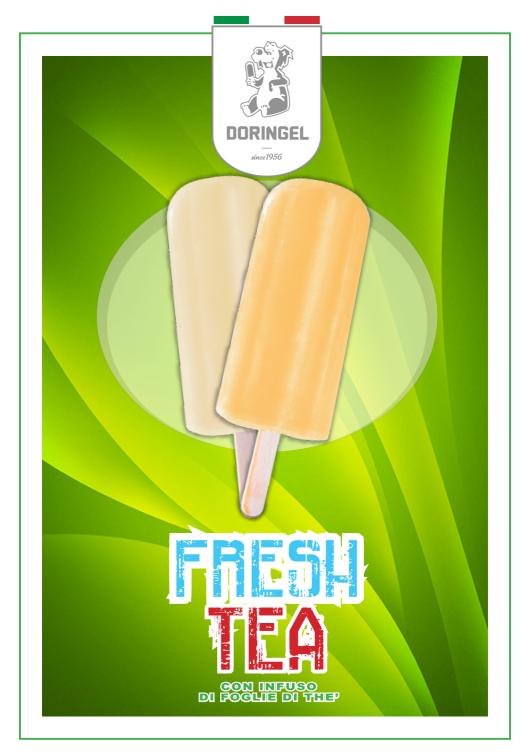

## Fresh Tea

Tea ice lollies with natural flavours, infusions and fruit juices – without artificial colors – lemon and peach flavours

## INGREDIENTS:

LEMON: Water, sugar, dextrose, infusion of black tea leaves, lemon juice from concentrated (0.5%), natural black tea flavour, natural lemon flavour, acidifier: citric acid. PEACH: Water, sugar, dextrose, infusion of black tea leaves, concentrated peach juice (10%), natural black tea flavouring, natural peach flavouring, concentrated black carrot juice, acidifier: citric acid.