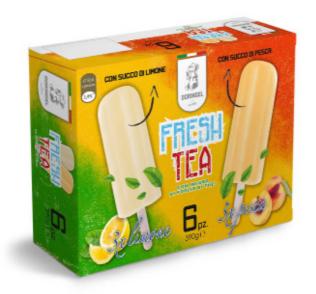

## Fresh Tea

Tea ice lollies with natural flavours, infusions and fruit juices – without artificial colors – lemon and peach flavours